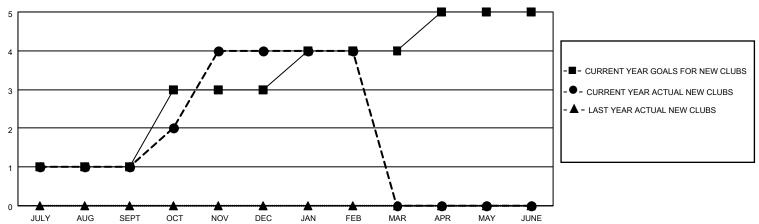

## District 14 A

| Results as of: 2/28/202 | 1 |
|-------------------------|---|
|-------------------------|---|

| Clubs                 |               |           |               | Members               |                       |                         |                                                    |  |
|-----------------------|---------------|-----------|---------------|-----------------------|-----------------------|-------------------------|----------------------------------------------------|--|
| RESULTS FOR 2020-2021 |               |           |               | RESULTS FOR 2020-2021 |                       |                         |                                                    |  |
| QUARTER               | NEW CLUB GOAL | NEW CLUBS | DROPPED CLUBS | QUARTER MEMB          | ER GROWTH NET<br>GOAL | MEMBER GROWTH<br>ACTUAL | DROPPED<br>MEMBERS ACTUAL<br>(including transfers) |  |
| JULY/AUG/SEPT         | 1             | 1         | 0             | JULY/AUG/SEPT         | 16                    | 77                      | 39                                                 |  |
| OCT/NOV/DEC           | 2             | 3         | 0             | OCT/NOV/DEC           | 16                    | 84                      | 92                                                 |  |
| JAN/FEB/MAR           | 1             | 0         | 1             | JAN/FEB/MAR           | 25                    | 19                      | 37                                                 |  |
| APR/MAY/JUNE          | 1             | 0         | 0             | APR/MAY/JUNE          | 16                    | 0                       | 0                                                  |  |

### GOALS AND ACTUAL NEW CLUBS CUMULATIVE