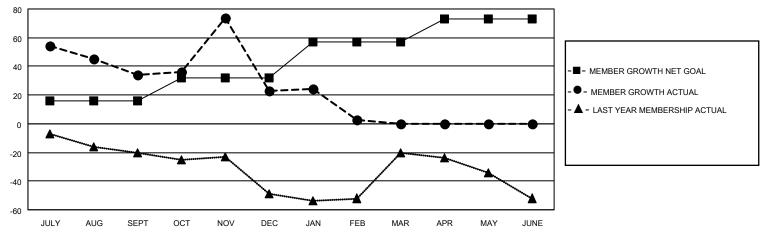

## District 14 A

| Results as of: 2/28/202 | 1 |
|-------------------------|---|
|-------------------------|---|

| Clubs                 |               |           |               | Members               |                       |                         |                                                    |  |
|-----------------------|---------------|-----------|---------------|-----------------------|-----------------------|-------------------------|----------------------------------------------------|--|
| RESULTS FOR 2020-2021 |               |           |               | RESULTS FOR 2020-2021 |                       |                         |                                                    |  |
| QUARTER               | NEW CLUB GOAL | NEW CLUBS | DROPPED CLUBS | QUARTER MEMB          | ER GROWTH NET<br>GOAL | MEMBER GROWTH<br>ACTUAL | DROPPED<br>MEMBERS ACTUAL<br>(including transfers) |  |
| JULY/AUG/SEPT         | 1             | 1         | 0             | JULY/AUG/SEPT         | 16                    | 77                      | 39                                                 |  |
| OCT/NOV/DEC           | 2             | 3         | 0             | OCT/NOV/DEC           | 16                    | 84                      | 92                                                 |  |
| JAN/FEB/MAR           | 1             | 0         | 1             | JAN/FEB/MAR           | 25                    | 19                      | 37                                                 |  |
| APR/MAY/JUNE          | 1             | 0         | 0             | APR/MAY/JUNE          | 16                    | 0                       | 0                                                  |  |

#### GOALS AND ACTUAL MEMBERS CUMULATIVE

| DROPPED CLUBS: 1 |     | 20 CLUBS OF 65 ADDED 1 OR MORE<br>NEW MEMBERS | GENDER DISTRIBUTION             |              |     |
|------------------|-----|-----------------------------------------------|---------------------------------|--------------|-----|
|                  |     |                                               | MALE                            | 976 (65.95%) |     |
|                  |     |                                               | FEMALE                          | 504 (34.05%) |     |
| DROPPED MEMBERS  |     |                                               |                                 |              |     |
| DECEASED         | 21  | CLICK HERE FOR CUMULATIVE                     | TOTAL FAMILY UNIT MEMBERS       |              | 238 |
| CLUB CANCELLED   | 19  | MEMBERSHIP DATA                               |                                 |              |     |
| OTHER            | 128 |                                               | FAMILY MEMBERS PAYING HALF DUES |              | 124 |
| TOTAL            | 168 |                                               | 5020                            |              |     |